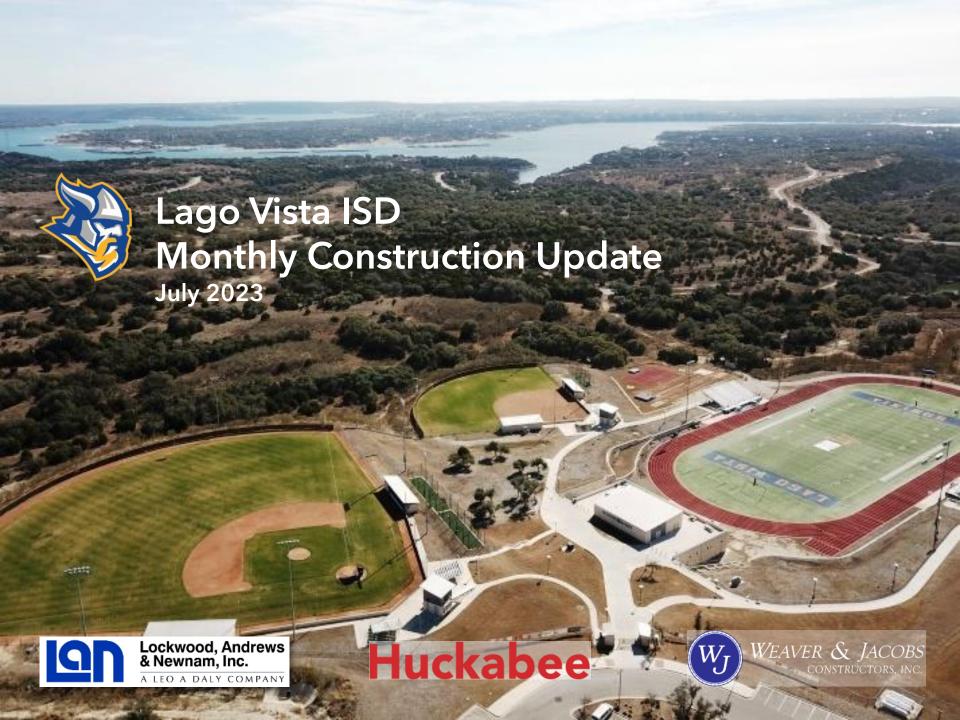

#### **Middle School**

- Above Ceiling Inspections for Science Wing- week of July 24<sup>th</sup> 2023
- August 2<sup>nd</sup>- Occupancy Inspections
- Completing above-ceiling fire cable installation
- Completing classroom ceiling tile work
- Completing bathroom ceramic wall tile work
- Exterior Stucco work at Courtyard