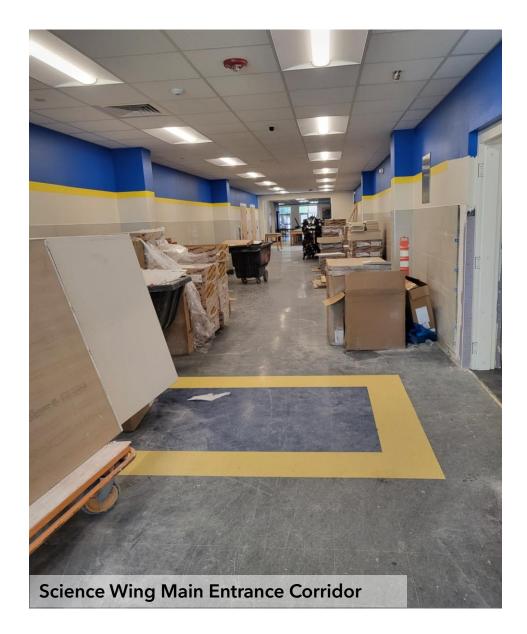

#### **Middle School**

- Above Ceiling Inspections for Science Wing- week of July 24<sup>th</sup> 2023
- August 2<sup>nd</sup>- Occupancy Inspections
- Completing above-ceiling fire cable installation
- Completing classroom ceiling tile work
- Completing bathroom ceramic wall tile work
- Exterior Stucco work at Courtyard