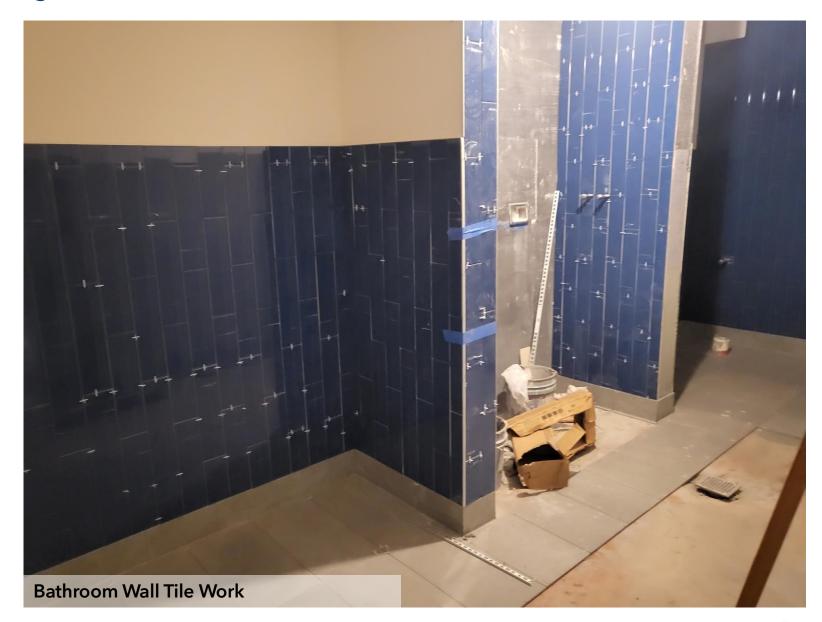

#### **Middle School**

- Above Ceiling Inspections for Science Wing- week of July 24<sup>th</sup> 2023
- August 2<sup>nd</sup>- Occupancy Inspections
- Completing above-ceiling fire cable installation
- Completing classroom ceiling tile work
- Completing bathroom ceramic wall tile work
- Exterior Stucco work at Courtyard