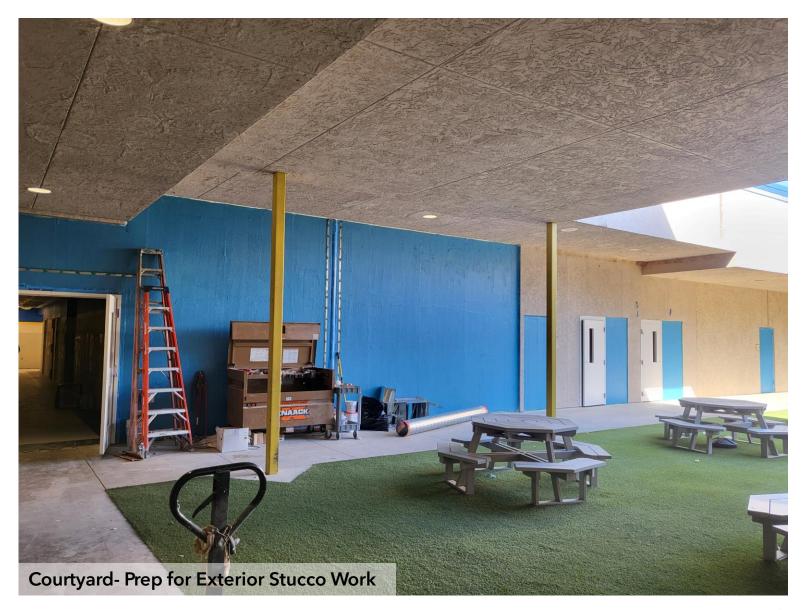

#### **Middle School**

- Above Ceiling Inspections for Science Wing- week of July 24<sup>th</sup> 2023
- August 2<sup>nd</sup>- Occupancy Inspections
- Completing above-ceiling fire cable installation
- Completing classroom ceiling tile work
- Completing bathroom ceramic wall tile work
- Exterior Stucco work at Courtyard